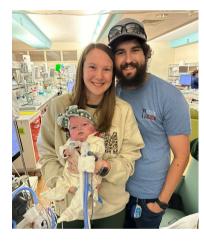

Brianna had a 15-month-old toddler at home when her baby was born 5 months early. She spent 122 days with her newborn in the NICU.

"Each day I had to make a choice - which child would receive my attention? My tiny, sick baby or my toddler? How do you choose between your children?

With a Ronald McDonald House, families will not have to choose. There must be a way for a family's support system to stay intact, otherwise, the stress and trauma multiply exponentially. I really have no words to tell you how valuable it will be. It will solve so much!"