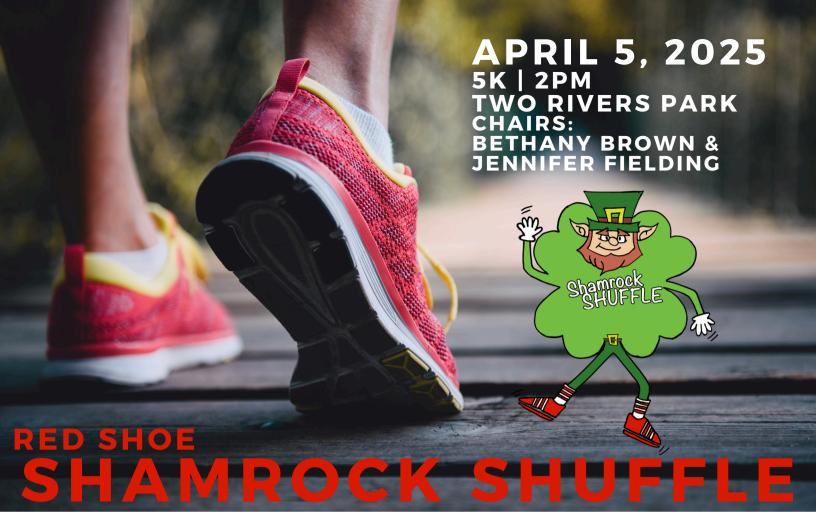

# Join us for the 4th annual Red Shoe Shamrock Shuffle

This exciting event combines a competitive 5K race with a fun-filled walk at the scenic Two Rivers Park.

NEW this year, we have added a 1 mile Kids Fun Run.
Participating kids will receive a finisher medal and superhero cape!

<u>Lace up your kicks and enjoy:</u>
Finisher medals for every participant | Post race activities and refreshments | Wear your favorite Shamrock inspired costumes

Every step you take makes a difference.

Proceeds from the Red Shoe Shamrock Shuffle directly support families with critically ill children, providing them with a free place to stay at the Ronald McDonald House, nutritious meals, and other essentials.

So, gather your friends and family, put on your red shoes (or any shoes), and join us for a day of fun and giving back!

# **RED SHOE SHAMROCK SHUFFLE**

5K | APRIL 5, 2025 | TWO RIVERS PARK
BENEFITTING RONALD MCDONALD HOUSE CHARITIES OF AR & NLA