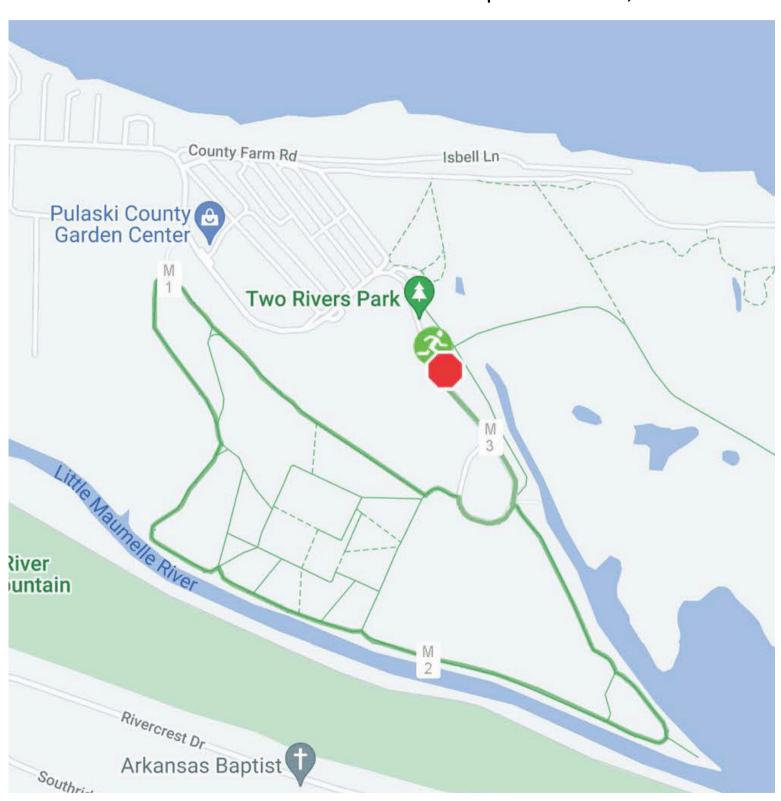

# SHAMROCK SHUFFLE RACE MAP BENEFITTING

Ronald McDonald

5K | APRIL 5, 2025
TWO RIVERS PARK
6900 TWO RIVERS PARK | LITTLE ROCK, AR

# SHAMROCK SHUFFLE RACE MAP

BENEFITTING RONALD MCDONALD HOUSE CHARITIES OF ARKANSAS & NORTH LOUISIANA RMHCAR-NLA.ORG

5K | APRIL 5, 2025 | TWO RIVERS PARK

|                                                     | PRESENTING SPONSOR (\$7,500)                          |   |                |  |  |
|-----------------------------------------------------|-------------------------------------------------------|---|----------------|--|--|
|                                                     | KID FUN RUN PRESENTING SPONSOR (\$5,000)              |   |                |  |  |
|                                                     | THE HIGH TOP (\$2,500)                                |   |                |  |  |
|                                                     | QUICK STEPPER (\$1,000)                               |   |                |  |  |
|                                                     | SNEAKER SPONSOR (\$750)                               |   |                |  |  |
|                                                     | THE SHOE LACER (\$500)                                |   |                |  |  |
|                                                     | KICKS (\$250)                                         |   |                |  |  |
|                                                     | THE CLODHOPPER (\$100)                                |   |                |  |  |
|                                                     | THE LOAFER (\$100)                                    |   |                |  |  |
| CONTACT NAME                                        |                                                       |   |                |  |  |
| COMPANY NAME As You Would Like to Be Listed ADDRESS |                                                       |   |                |  |  |
| CITY, STAT                                          | F 7IP                                                 |   |                |  |  |
| CITT, STATE                                         | L Z11                                                 |   |                |  |  |
| EMAIL                                               |                                                       |   |                |  |  |
| PHONE                                               |                                                       |   |                |  |  |
| Payment Options                                     |                                                       |   |                |  |  |
|                                                     | MY CHECK PAYABLE TO RMHC AR-NLA IS ENCLOSED           |   |                |  |  |
|                                                     | EMAIL AN INVOICE TO                                   |   |                |  |  |
|                                                     | CHARGE MY CREDIT CARD (3% Processing Fee) CARD NUMBER |   |                |  |  |
|                                                     | CVC                                                   | E | XPIRATION DATE |  |  |